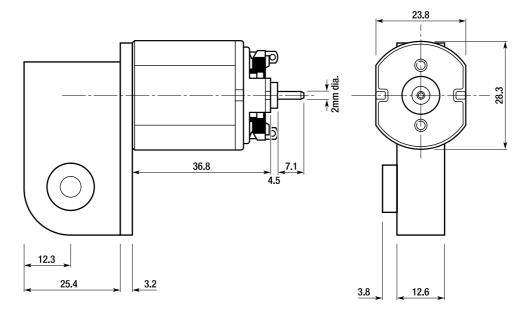

## Wyvern Gearbox fitted with Buhler 1.16.037.069 Motor

Available Ratios: 18/1, 24/1, 36/1

Supplier: R.L.Moore Engineering

Motor Nominal Voltage 12VStalled Current at 12V - 4.0AFor full motor details see Motor Data Sheets